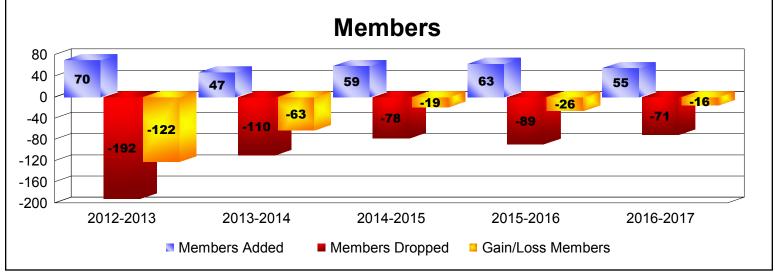

District 14 W

As of June 2017 Cumulative

| Year      | New<br>Clubs | Dropped<br>Clubs | Gain/<br>Loss<br>Clubs | New<br>Members | Charter<br>Members | Reinstate<br>Members | Transfer<br>Members | Total<br>Member<br>Added | Total<br>Members<br>Dropped | Gain/<br>Loss<br>Members |
|-----------|--------------|------------------|------------------------|----------------|--------------------|----------------------|---------------------|--------------------------|-----------------------------|--------------------------|
| 2012-2013 | 1            | -2               | -1                     | 42             | 22                 | 5                    | 1                   | 70                       | -192                        | -122                     |
| 2013-2014 | 0            | -1               | -1                     | 41             | 1                  | 3                    | 2                   | 47                       | -110                        | -63                      |
| 2014-2015 | 0            | -2               | -2                     | 56             | 0                  | 1                    | 2                   | 59                       | -78                         | -19                      |
| 2015-2016 | 0            | 0                | 0                      | 59             | 0                  | 4                    | 0                   | 63                       | -89                         | -26                      |
| 2016-2017 | 0            | -1               | -1                     | 53             | 0                  | 2                    | 0                   | 55                       | -71                         | -16                      |
| Average   | 0            | -1               | -1                     | 50             | 5                  | 3                    | 1                   | 59                       | -108                        | -49                      |