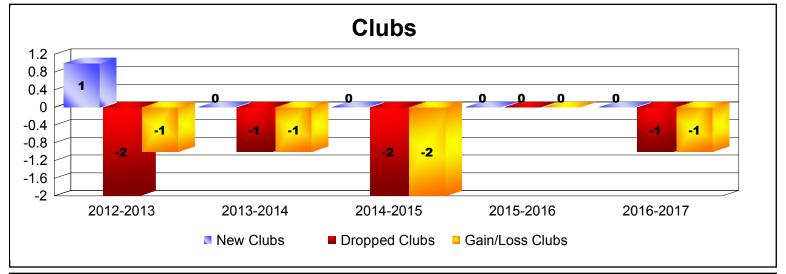

District 14 W

As of June 2017 Cumulative

| Year      | New<br>Clubs | Dropped<br>Clubs | Gain/<br>Loss<br>Clubs | New<br>Members | Charter<br>Members | Reinstate<br>Members | Transfer<br>Members | Total<br>Member<br>Added | Total<br>Members<br>Dropped | Gain/<br>Loss<br>Members |
|-----------|--------------|------------------|------------------------|----------------|--------------------|----------------------|---------------------|--------------------------|-----------------------------|--------------------------|
| 2012-2013 | 1            | -2               | -1                     | 42             | 22                 | 5                    | 1                   | 70                       | -192                        | -122                     |
| 2013-2014 | 0            | -1               | -1                     | 41             | 1                  | 3                    | 2                   | 47                       | -110                        | -63                      |
| 2014-2015 | 0            | -2               | -2                     | 56             | 0                  | 1                    | 2                   | 59                       | -78                         | -19                      |
| 2015-2016 | 0            | 0                | 0                      | 59             | 0                  | 4                    | 0                   | 63                       | -89                         | -26                      |
| 2016-2017 | 0            | -1               | -1                     | 53             | 0                  | 2                    | 0                   | 55                       | -71                         | -16                      |
| Average   | 0            | -1               | -1                     | 50             | 5                  | 3                    | 1                   | 59                       | -108                        | -49                      |